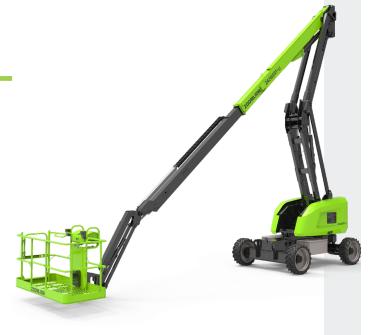

# **ZA20JERT-Li**

**ARTICULATED BOOM LIFT** 

Comply with CE/ANSI/GB Standard

## Highlights

- Great work height up to 21.8 m and outstanding lift capacity 250/360 Kg
- Fast lift function: boom can be lowered to ground level from the highest position without folding the boom sections
- Powerful AC motor and drive system: precise, reliable and maintenance free
- Independent auxiliary power system for more secure application
- Maintenance free lithium battery up to 2500 cycles and 5-year warranty