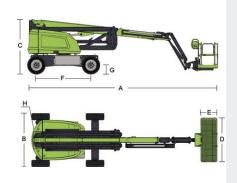

## Technical data

| Model                    | ZA20JERT-Li                 |
|--------------------------|-----------------------------|
| Size                     |                             |
| Work Height              | 21.38m                      |
| Platform Height          | 19.38m                      |
| Horizontal Outreach      | 12.1m                       |
| Up and Over Height       | 8.25m                       |
| A - Stowed Length        | 8.8m                        |
| B - Stowed Width         | 2.46m                       |
| C - Stowed Height        | 2.52m                       |
| D - Platform Length      | 244m                        |
| E - Platform Width       | 0.91m                       |
| F - Wheelbase            | 2.52m                       |
| G - Ground Clearance     | 0.4m                        |
| Performance              |                             |
| Platform Capacity        | 250kg/360kg                 |
| Drive Speed              | 5.2km/h                     |
| Gradeability             | 45%                         |
| Axles Oscillation        | 0.20m                       |
| Turning Radius (Inside)  | 2.78m                       |
| Turning Radius (Outside) | 5.49m                       |
| Turntable Swing          | 360° continuous             |
| Platform Rotation        | ±90°                        |
| H-Tail Swing             | 0.64m                       |
| Max. Working Slope       | 3°/5°                       |
| Max. Wind Speed          | 12.5m/s                     |
| Power                    |                             |
| Battery                  | 48V/315Ah Li-ion battery    |
| Charger                  | 48V/60A                     |
| Drive Motor              | AC 32V                      |
| Lift Motor               | AC 32V                      |
| Auxiliary Power          | 12V DC Electrical pump      |
| Hydraulic Tank Capacity  | 75L                         |
| Tires                    |                             |
| Туре                     | 33×12 D610 Foam-filled tire |
| Weight                   |                             |
| Gross                    | 9250kg                      |
|                          |                             |