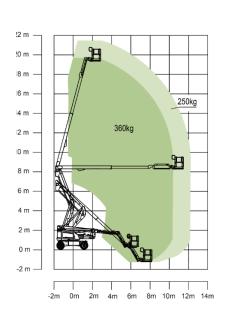

## Technical data

| Model                    | ZA20JERT-Li                 |
|--------------------------|-----------------------------|
| Size                     |                             |
| Work Height              | 21.38m                      |
| Platform Height          | 19.38m                      |
| Horizontal Outreach      | 12.1m                       |
| Up and Over Height       | 8.25m                       |
| A - Stowed Length        | 8.8m                        |
| B - Stowed Width         | 2.46m                       |
| C - Stowed Height        | 2.52m                       |
| D - Platform Length      | 244m                        |
| E - Platform Width       | 0.91m                       |
| F - Wheelbase            | 2.52m                       |
| G - Ground Clearance     | 0.4m                        |
| Performance              |                             |
| Platform Capacity        | 250kg/360kg                 |
| Drive Speed              | 5.2km/h                     |
| Gradeability             | 45%                         |
| Axles Oscillation        | 0.20m                       |
| Turning Radius (Inside)  | 2.78m                       |
| Turning Radius (Outside) | 5.49m                       |
| Turntable Swing          | 360° continuous             |
| Platform Rotation        | ±90°                        |
| H-Tail Swing             | 0.64m                       |
| Max. Working Slope       | 3°/5°                       |
| Max. Wind Speed          | 12.5m/s                     |
| Power                    |                             |
| Battery                  | 48V/315Ah Li-ion battery    |
| Charger                  | 48V/60A                     |
| Drive Motor              | AC 32V                      |
| Lift Motor               | AC 32V                      |
| Auxiliary Power          | 12V DC Electrical pump      |
| Hydraulic Tank Capacity  | 75L                         |
| Tires                    |                             |
| Туре                     | 33×12 D610 Foam-filled tire |
| Weight                   |                             |
| Gross                    | 9250kg                      |
|                          |                             |