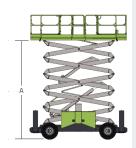

### Technical data

| Model                                         | ZS1218ERT                                   |
|-----------------------------------------------|---------------------------------------------|
| Dimensions                                    |                                             |
| Work Height                                   | 13.8m                                       |
| A - Platform Height-Elevated                  | 11.8m                                       |
| B - Platform Height-Stowed                    | 1.65m                                       |
| C - Platform Length (With/Without Outriggers) | 2.75m                                       |
| D - Platform Width                            | 1.52m                                       |
| Platform Extension                            | 1.2m                                        |
| E - Overall Height (Rails Up)                 | 2.74m                                       |
| Overall Height (Rails Down)                   | 2.05m                                       |
| F - Overall Length (With/Without Outriggers)  | 3.5m                                        |
| G - Overall Width                             | 1.75m                                       |
| H - Wheelbase                                 | 1.95m                                       |
| I - Ground Clearance                          | 0.24m                                       |
| Performance                                   |                                             |
| Platform Capacity                             | 350kg                                       |
| Capacity on Deck Extension                    | 113kg                                       |
| Drive Height                                  | full height                                 |
| Max. Number of Workers                        | 3/2                                         |
| Drive Speed (Stowed)                          | 6km/h                                       |
| Drive Speed (Raised)                          | 0.5km/h                                     |
| Turning Radius (Inside)                       | 2m                                          |
| Turining Radius (Outside)                     | 4.2m                                        |
| Lifting Motor                                 | 48V/5.0KW                                   |
| Drive Motor                                   | 2×32VAC/3.3KW                               |
| Up/Down Time                                  | 55s/50s                                     |
| Gradeability                                  | 40%                                         |
| Max. Working Slope (Lateral/Vertical)         | 2°/3°                                       |
| Control                                       | Proportional Control                        |
| Drive                                         | Rear Wheels                                 |
| Brake                                         | Rear Wheels                                 |
| Tire                                          | Ø675mmx280mm                                |
| Power                                         |                                             |
| Battery                                       | 8×6V/220Ah (DISCOVER)<br>8×6V/230Ah (QUIMO) |
| Charger                                       | 48V/35A                                     |
| Weight                                        |                                             |
| Gross                                         | 4900kg                                      |