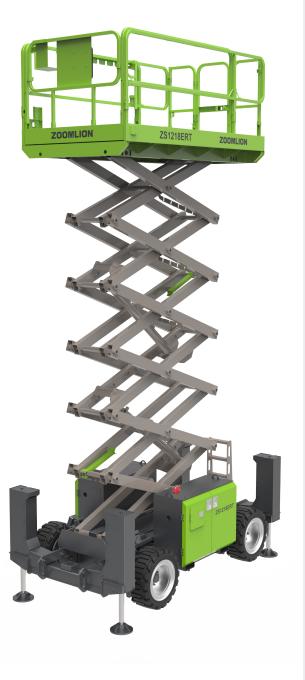

## **ZS1218ERT**

## Highlights

- Divable at full height, high working efficiency
- AC motor drive and oscillating axle, great off-road performance
- Click-to-level function
- 40% gradeability, good adaptability
- Large ground clearance, easy to travel across
- Light weight and compact for flexible application
- Knuckles lubrication-free and maintenance-free, swing-out tray easy to service

#### Standard

- Proportional controls
- All motion alarm
- Fold-down handrails
- Flashing beacon
- Self-closing entry gate
- Horr
- Load sensing system
- Autobrake system
- Emergency descent system
- Emergency stop button
- On-board diagnostic
- Over tilt protective system
- AC power to platform