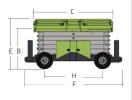

### Technical data

| Model                                         | ZS1218ERT                                   |
|-----------------------------------------------|---------------------------------------------|
| Dimensions                                    |                                             |
| Work Height                                   | 13.8m                                       |
| A - Platform Height-Elevated                  | 11.8m                                       |
| B - Platform Height-Stowed                    | 1.65m                                       |
| C - Platform Length (With/Without Outriggers) | 2.75m                                       |
| D - Platform Width                            | 1.52m                                       |
| Platform Extension                            | 1.2m                                        |
| E - Overall Height (Rails Up)                 | 2.74m                                       |
| Overall Height (Rails Down)                   | 2.05m                                       |
| F - Overall Length (With/Without Outriggers)  | 3.5m                                        |
| G - Overall Width                             | 1.75m                                       |
| H - Wheelbase                                 | 1.95m                                       |
| I - Ground Clearance                          | 0.24m                                       |
| Performance                                   |                                             |
| Platform Capacity                             | 350kg                                       |
| Capacity on Deck Extension                    | 113kg                                       |
| Drive Height                                  | full height                                 |
| Max. Number of Workers                        | 3/2                                         |
| Drive Speed (Stowed)                          | 6km/h                                       |
| Drive Speed (Raised)                          | 0.5km/h                                     |
| Turning Radius (Inside)                       | 2m                                          |
| Turining Radius (Outside)                     | 4.2m                                        |
| Lifting Motor                                 | 48V/5.0KW                                   |
| Drive Motor                                   | 2×32VAC/3.3KW                               |
| Up/Down Time                                  | 55s/50s                                     |
| Gradeability                                  | 40%                                         |
| Max. Working Slope (Lateral/Vertical)         | 2°/3°                                       |
| Control                                       | Proportional Control                        |
| Drive                                         | Rear Wheels                                 |
| Brake                                         | Rear Wheels                                 |
| Tire                                          | Ø675mmx280mm                                |
| Power                                         |                                             |
| Battery                                       | 8×6V/220Ah (DISCOVER)<br>8×6V/230Ah (QUIMO) |
| Charger                                       | 48V/35A                                     |
| Weight                                        |                                             |
| Gross                                         | 4900kg                                      |