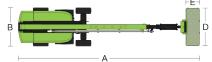

## Technical data

| Model                                          | ZT32JE-V                       |
|------------------------------------------------|--------------------------------|
| Size                                           |                                |
| Work Height                                    | 34.3m                          |
| Platform Height                                | 32.3m                          |
| Horizontal Outreach                            | 19.2m                          |
| A - Stowed Length                              | 12.9m                          |
| B - Stowed Width                               | 2.49m                          |
| C - Stowed Height                              | 2.75m                          |
| D - Platform Length                            | 2.44m                          |
| E - Platform Width                             | 0.91m                          |
| F - Wheelbase                                  | 2.80m                          |
| Tread                                          | 2.49m                          |
| G - Ground Clearance                           | 0.41m                          |
| Performance                                    |                                |
| Platform Capacity<br>(Unrestricted/Restricted) | 300/454kg                      |
| Drive Speed (Stowed)                           | 5.5km/h                        |
| Gradeability                                   | 45%(24°)                       |
| Turning Radius (Inside)                        | 3.11m                          |
| Turning Radius (Outside)                       | 6.16m                          |
| Turntable Swing                                | 360° continuous                |
| Platform Rotation                              | ±90°                           |
| Tail Swing                                     | 1.52m                          |
| Jib Rotation                                   | 135°(-60°~75°)                 |
| Max. Wind Speed                                | 12.5m/s                        |
| Power                                          |                                |
| Battery                                        | 80V / 460Ah                    |
| Charger                                        | 6kW                            |
| Drive Motor                                    | 5.2kW                          |
| Lifting Motor                                  | 30kW                           |
| Auxiliary Power                                | 2kW                            |
| Hydraulic Tank Capacity                        | 125L                           |
| Tire                                           |                                |
| Туре                                           | Foam-filled tire<br>Solid tire |
| Weight                                         |                                |
| Gross                                          | 18600kg                        |