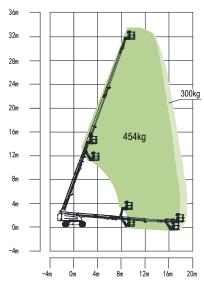

## Technical data

| Model                                          | ZT32JE-V                       |
|------------------------------------------------|--------------------------------|
| Size                                           |                                |
| Work Height                                    | 34.3m                          |
| Platform Height                                | 32.3m                          |
| Horizontal Outreach                            | 19.2m                          |
| A - Stowed Length                              | 12.9m                          |
| B - Stowed Width                               | 2.49m                          |
| C - Stowed Height                              | 2.75m                          |
| D - Platform Length                            | 2.44m                          |
| E - Platform Width                             | 0.91m                          |
| F - Wheelbase                                  | 2.80m                          |
| Tread                                          | 2.49m                          |
| G - Ground Clearance                           | 0.41m                          |
| Performance                                    |                                |
| Platform Capacity<br>(Unrestricted/Restricted) | 300/454kg                      |
| Drive Speed (Stowed)                           | 5.5km/h                        |
| Gradeability                                   | 45%(24°)                       |
| Turning Radius (Inside)                        | 3.11m                          |
| Turning Radius (Outside)                       | 6.16m                          |
| Turntable Swing                                | 360° continuous                |
| Platform Rotation                              | ±90°                           |
| Tail Swing                                     | 1.52m                          |
| Jib Rotation                                   | 135°(-60°~75°)                 |
| Max. Wind Speed                                | 12.5m/s                        |
| Power                                          |                                |
| Battery                                        | 80V / 460Ah                    |
| Charger                                        | 6kW                            |
| Drive Motor                                    | 5.2kW                          |
| Lifting Motor                                  | 30kW                           |
| Auxiliary Power                                | 2kW                            |
| Hydraulic Tank Capacity                        | 125L                           |
| Tire                                           |                                |
| Туре                                           | Foam-filled tire<br>Solid tire |
| Weight                                         |                                |
| Gross                                          | 18600kg                        |

Range of Motion ZT32JE-V