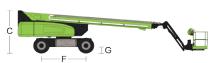

## Technical data

| Model                                          | ZT32JE-V                       |
|------------------------------------------------|--------------------------------|
| Size                                           |                                |
| Work Height                                    | 34.3m                          |
| Platform Height                                | 32.3m                          |
| Horizontal Outreach                            | 19.2m                          |
| A - Stowed Length                              | 12.9m                          |
| B - Stowed Width                               | 2.49m                          |
| C - Stowed Height                              | 2.75m                          |
| D - Platform Length                            | 2.44m                          |
| E - Platform Width                             | 0.91m                          |
| F - Wheelbase                                  | 2.80m                          |
| Tread                                          | 2.49m                          |
| G - Ground Clearance                           | 0.41m                          |
| Performance                                    |                                |
| Platform Capacity<br>(Unrestricted/Restricted) | 300/454kg                      |
| Drive Speed (Stowed)                           | 5.5km/h                        |
| Gradeability                                   | 45%(24°)                       |
| Turning Radius (Inside)                        | 3.11m                          |
| Turning Radius (Outside)                       | 6.16m                          |
| Turntable Swing                                | 360° continuous                |
| Platform Rotation                              | ±90°                           |
| Tail Swing                                     | 1.52m                          |
| Jib Rotation                                   | 135°(-60°~75°)                 |
| Max. Wind Speed                                | 12.5m/s                        |
| Power                                          |                                |
| Battery                                        | 80V / 460Ah                    |
| Charger                                        | 6kW                            |
| Drive Motor                                    | 5.2kW                          |
| Lifting Motor                                  | 30kW                           |
| Auxiliary Power                                | 2kW                            |
| Hydraulic Tank Capacity                        | 125L                           |
| Tire                                           |                                |
| Туре                                           | Foam-filled tire<br>Solid tire |
| Weight                                         |                                |
| Gross                                          | 18600kg                        |

Range of Motion ZT32JE-V