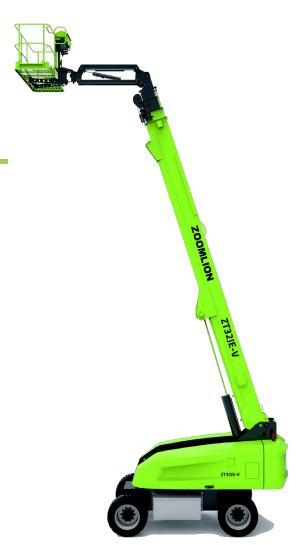

# ZT32JE-V

**TELESCOPIC BOOM LIFTS** 

Comply with CE/ANSI/GB Standard

## Highlights

- Electro-hydraulic system with auto flow controlling, saving energy of 13.8%/9%/10%
- Safe and reliable lithium battery power systam equipped with BMS low-temperature heating and low-temperature charging current control functions improves battery life by 30% and adapts to -20° cold environment
- Maintenance-free wheel side AC drive system, the maximum gradeability can reach 45%
- Fast charging technology adapting to complex charging enviornment, no fear of wide voltage fluctuations, efficiency increased by 20%
- Largest electric telescopic boom lift with non-extension axle, work height reaches 34.3m
- Hexagonal boom design with good stiffness